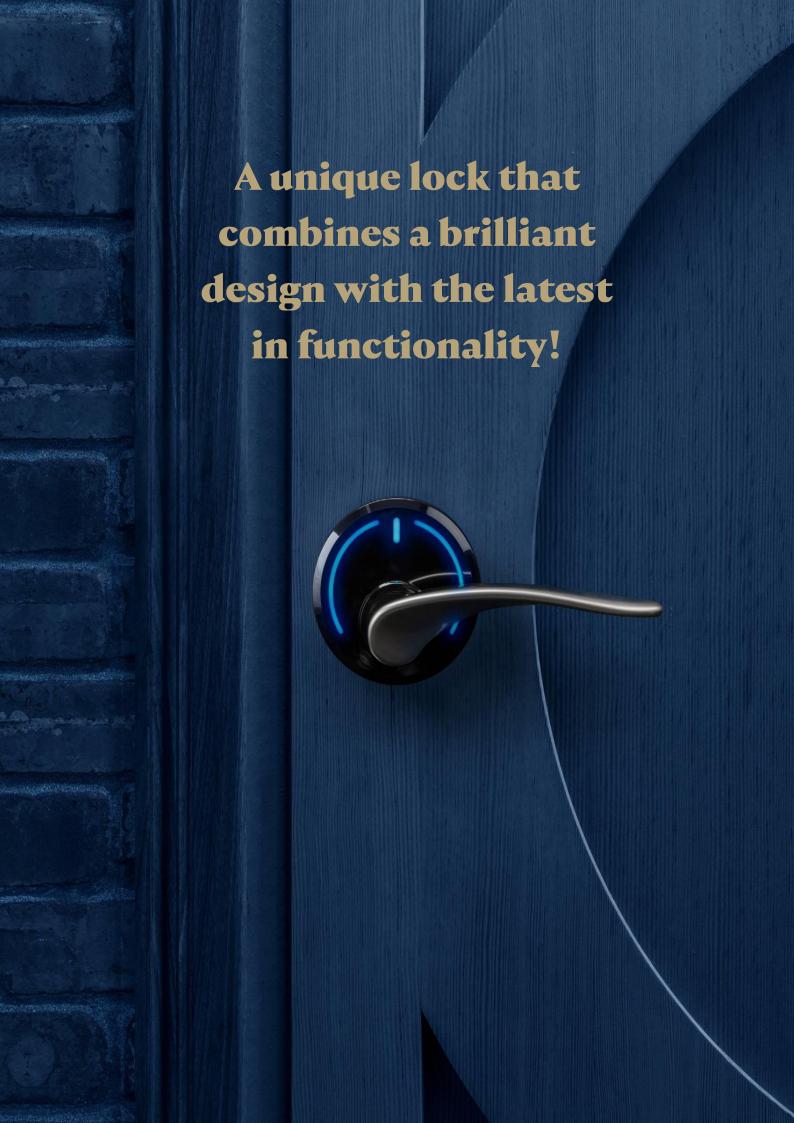

## Introducing Serene Onity's Serene™ sleek all-in-one lock is designed both inside and out for luxury hotels. Its small glowing halo of light symbolizes both timeless design and leading-edge DirectKey mobile access technology that will delight customers with contactless unlocking and easy entry to their room. \* Images are a representation of appearance and do not depict exact scale of lock on door.

Small. Smart. Secure.
There's no other lock like it.